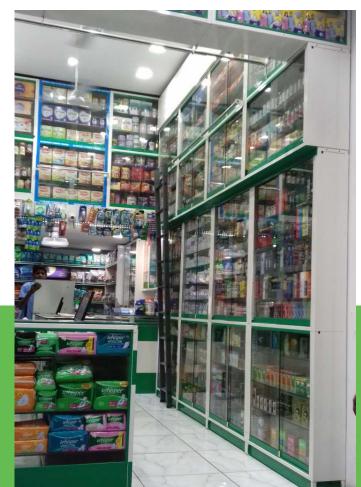

#### The MEDisplay<sup>™</sup> advantage

- Quick access to various medicine SKUs
- Ergonomic layouts to improve staff efficiency
- Prompt customer service
- Hygienic and refreshing ambiance
- Maintenance-free storage units
- Modularity to enable layout changes
- Ease of relocation
- Eliminating dispensing errors
- Achieve FIFO compliance
- Maximum storage within available space
- Storage of documents and files

#### The MEDisplay<sup>™</sup> Promise

- Metal display and storage that improve customer footfall
- Termite-proof, fire-proof, water-proof, and fungus resistant
- Site visits for precise measurements
- Teams of experienced architects, layout planners and product designers
- Submission of 3D views
- Architectural Support
- Quick Installation