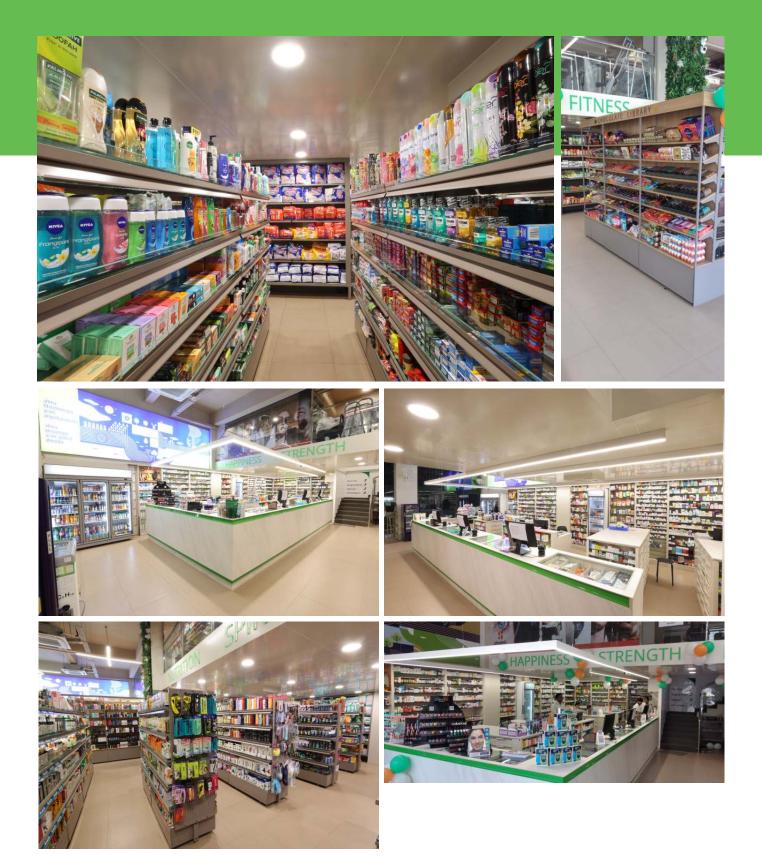

### Redefining Modern Retail Pharmacy

Retail + Wholesale Medicine Storage & Display Solutions

Why Unimetal's MEDisplay™? MEDisplay™ aims at achieving the three most vital attributes of a successful retail Pharma outlet:

Organize display Maximize storage Growth in profits

- **45 +** Years of experience in sheet metal storage systems
- 4500 + satisfied customers
- 630 + happy pharmacists and wholesalers
- 24 48 hours for installation
- **10** years of warranty

#### The MEDisplay<sup>™</sup> advantage

- Quick access to various medicine SKUs
- Ergonomic layouts to improve staff efficiency
- Prompt customer service
- Hygienic and refreshing ambiance
- Maintenance-free storage units
- Modularity to enable layout changes
- Ease of relocation
- Eliminating dispensing errors
- Achieve FIFO compliance
- Maximum storage within available space
- Storage of documents and files

#### The MEDisplay<sup>™</sup> Promise

- Metal display and storage that improve customer footfall
- Termite-proof, fire-proof, water-proof, and fungus resistant
- Site visits for precise measurements
- Teams of experienced architects, layout planners and product designers
- Submission of 3D views
- Architectural Support
- Quick Installation