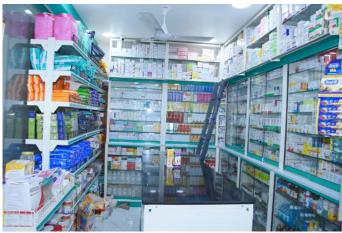

#### The MEDisplay<sup>™</sup> advantage

- Quick access to various medicine SKUs
- Ergonomic layouts to improve staff efficiency
- Prompt customer service
- Hygienic and refreshing ambiance
- Maintenance-free storage units
- Modularity to enable layout changes
- Ease of relocation
- Eliminating dispensing errors
- Achieve FIFO compliance
- Maximum storage within available space
- Storage of documents and files

#### The MEDisplay<sup>™</sup> Promise

- Metal display and storage that improve customer footfall
- Termite-proof, fire-proof, water-proof, and fungus resistant
- Site visits for precise measurements
- Teams of experienced architects, layout planners and product designers
- Submission of 3D views
- Architectural Support
- Quick Installation