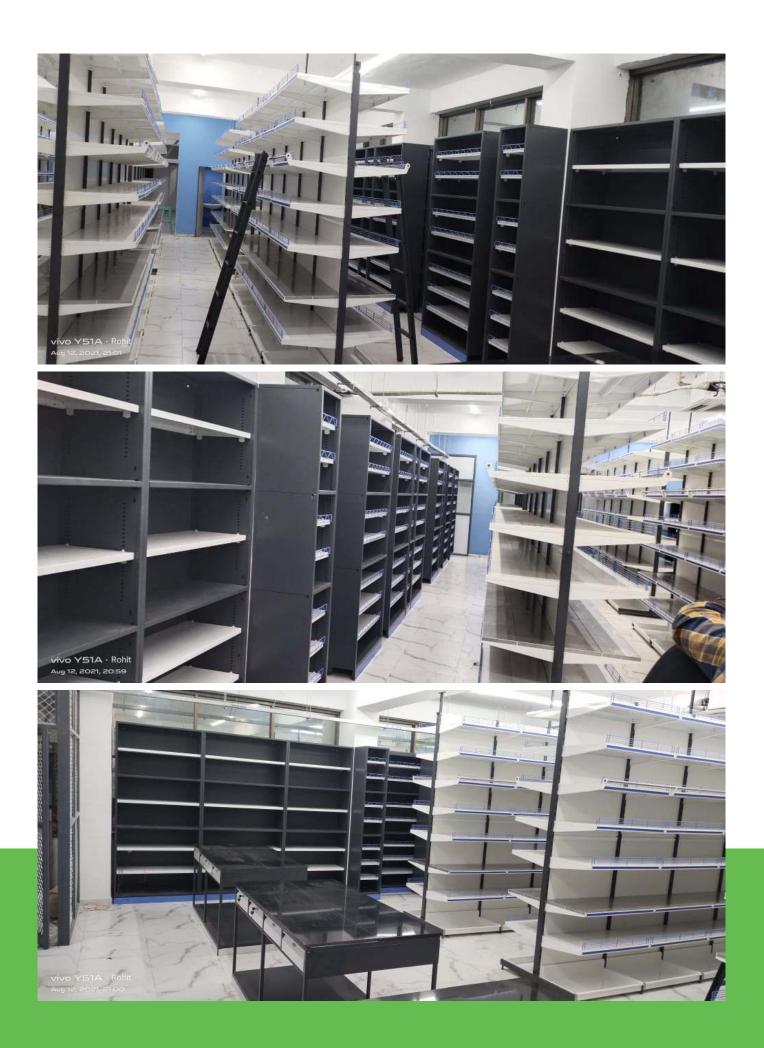

age units
- Modularity to enable layout changes
- Ease of relocation
- Eliminating dispensing errors
- Achieve FIFO compliance
- Maximum storage within available space
- Storage of documents and files

#### The MEDisplay<sup>™</sup> Promise

- Metal display and storage that improve customer footfall
- Termite-proof, fire-proof, water-proof, and fungus resistant
- Site visits for precise measurements
- Teams of experienced architects, layout planners and product designers
- Submission of 3D views
- Architectural Support
- Quick Installation

#### Systematic Process









Conceptual 3D image

Actual site Photograph

#### Call us for a site visit

## Modular Adaptable Durable





USE ME

Contact us for Design Consultation

## Retail





























## Wholesale







• • •



•••





Unimetal Systems Pvt. Ltd

#### Corporate Office & Factory

1327/K-2, Shivaji Udyam Nagar, Kolhapur, MH- 416008

+91 96895 69 691 +91 77220 82 333 +91 77220 84 333

enquiry@unimetal.co.in