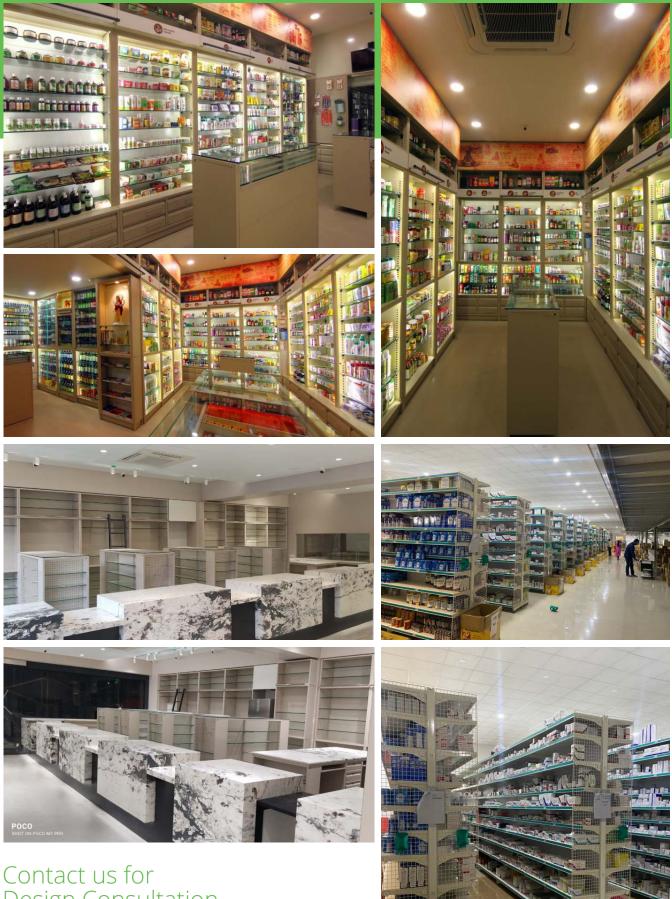

### Redefining Modern Retail Pharmacy

Retail + Wholesale Medicine Storage & Display Solutions

Why Unimetal's MEDisplay™? MEDisplay™ aims at achieving the three most vital attributes of a successful retail Pharma outlet:

Organize display Maximize storage Growth in profits

- **45 +** Years of experience in sheet metal storage systems
- 4500 + satisfied customers
- 630 + happy pharmacists and wholesalers
- 24 48 hours for installation
- **10** years of warranty

#### The MEDisplay<sup>™</sup> advantage

- Quick access to various medicine SKUs
- Ergonomic layouts to improve staff efficiency
- Prompt customer service
- Hygienic and refreshing ambiance
- Maintenance-free storage units
- Modularity to enable layout changes
- Ease of relocation
- Eliminating dispensing errors
- Achieve FIFO compliance
- Maximum storage within available space
- Storage of documents and files

#### The MEDisplay<sup>™</sup> Promise

- Metal display and storage that improve customer footfall
- Termite-proof, fire-proof, water-proof, and fungus resistant
- Site visits for precise measurements
- Teams of experienced architects, layout planners and product designers
- Submission of 3D views
- Architectural Support
- Quick Installation