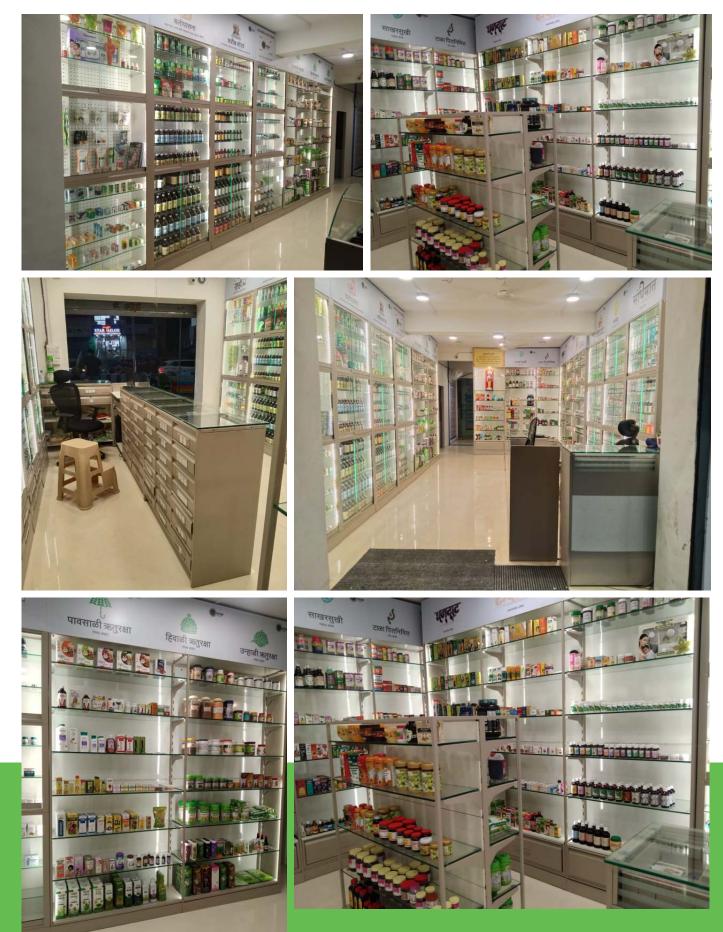

### Redefining Modern Retail Pharmacy

Retail + Wholesale Medicine Storage & Display Solutions

Why Unimetal's MEDisplay™? MEDisplay™ aims at achieving the three most vital attributes of a successful retail Pharma outlet:

Organize display Maximize storage Growth in profits

- **45 +** Years of experience in sheet metal storage systems
- 4500 + satisfied customers
- 630 + happy pharmacists and wholesalers
- 24 48 hours for installation
- **10** years of warranty

#### The MEDisplay<sup>™</sup> advantage

- Quick access to various medicine SKUs
- Ergonomic layouts to improve staff efficiency
- Prompt customer service
- Hygienic and refreshing ambiance
- Maintenance-free storage units
- Modularity to enable layout changes
- Ease of relocation
- Eliminating dispensing errors
- Achieve FIFO compliance
- Maximum storage within available space
- Storage of documents and files

#### The MEDisplay<sup>™</sup> Promise

- Metal display and storage that improve customer footfall
- Termite-proof, fire-proof, water-proof, and fungus resistant
- Site visits for precise measurements
- Teams of experienced architects, layout planners and product designers
- Submission of 3D views
- Architectural Support
- Quick Installation